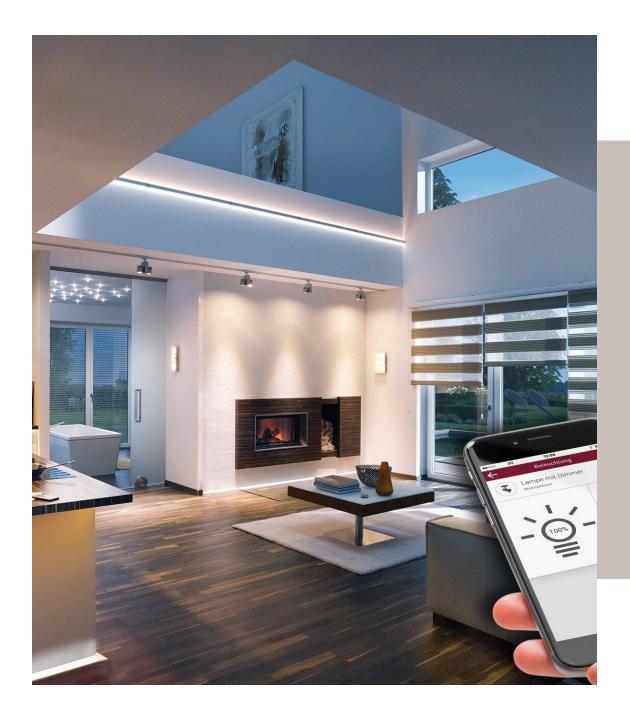

#### SMART HOMES

Allows homeowners to control appliances, thermostats, lights, and other devices remotely using a smartphone or tablet through an internet connection.

Smart homes can be set up through wireless or hardwired systems. Smart home technology provides homeowners with convenience and cost savings.