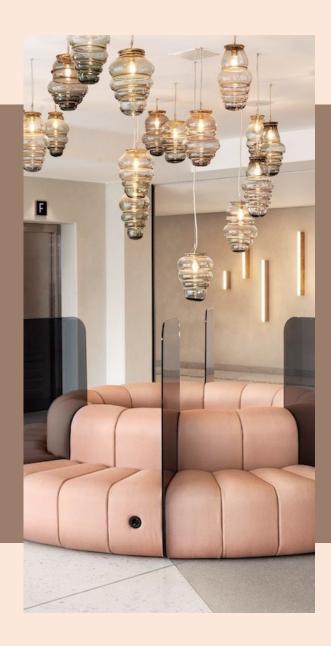

#### **MODERN LIGHTING**

Expertly placed lighting adds another dimension to a space, bringing an interior design project to life. Great lighting creates depth and height, cozy spots, and draws attention to your most impressive areas. It's all about the balance of light and shade and bringing new energy to an interior.