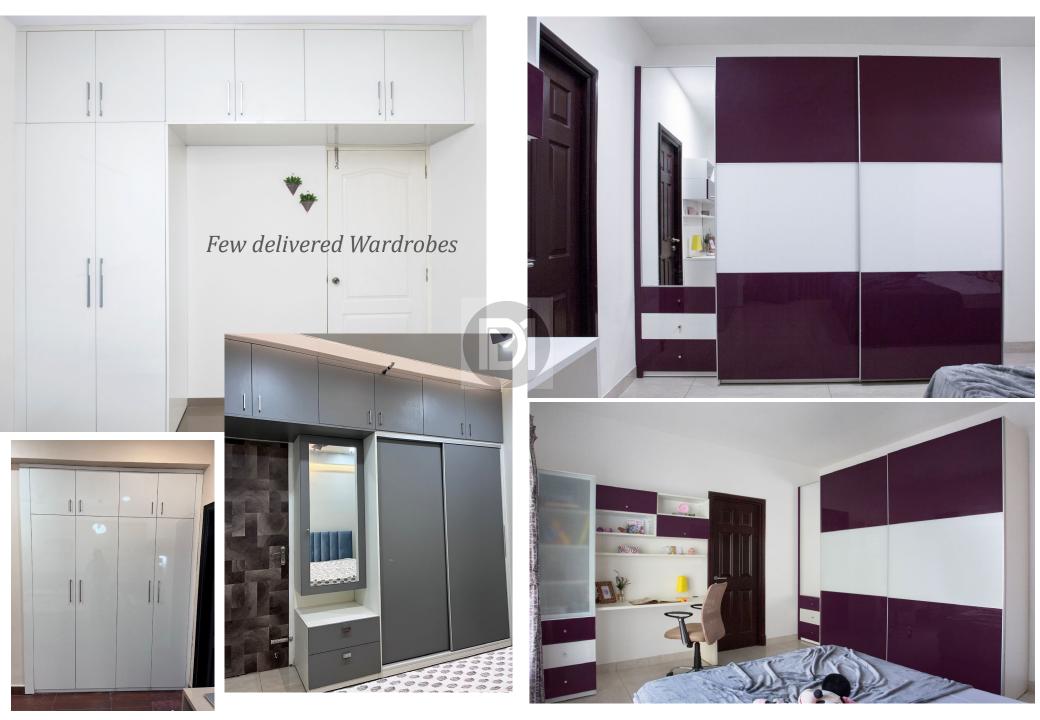

## **FURNITURE**

The furniture has more functional, practical, and visually lighter styles compared to what was obtainable in the previous eras. Modern furniture designs follow a simple hierarchy in their overall makeup. Here, there is an emphasis on form and function before artistic appeal.