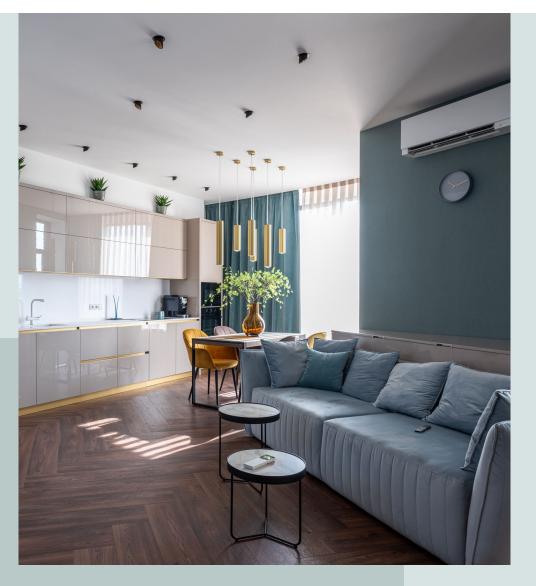

## **FURNITURE**

The furniture has more functional, practical, and visually lighter styles compared to what was obtainable in the previous eras. Modern furniture designs follow a simple hierarchy in their overall makeup. Here, there is an emphasis on form and function before artistic appeal.

#### **MODERN LIGHTING**

Expertly placed lighting adds another dimension to a space, bringing an interior design project to life. Great lighting creates depth and height, cozy spots, and draws attention to your most impressive areas. It's all about the balance of light and shade and bringing new energy to an interior.