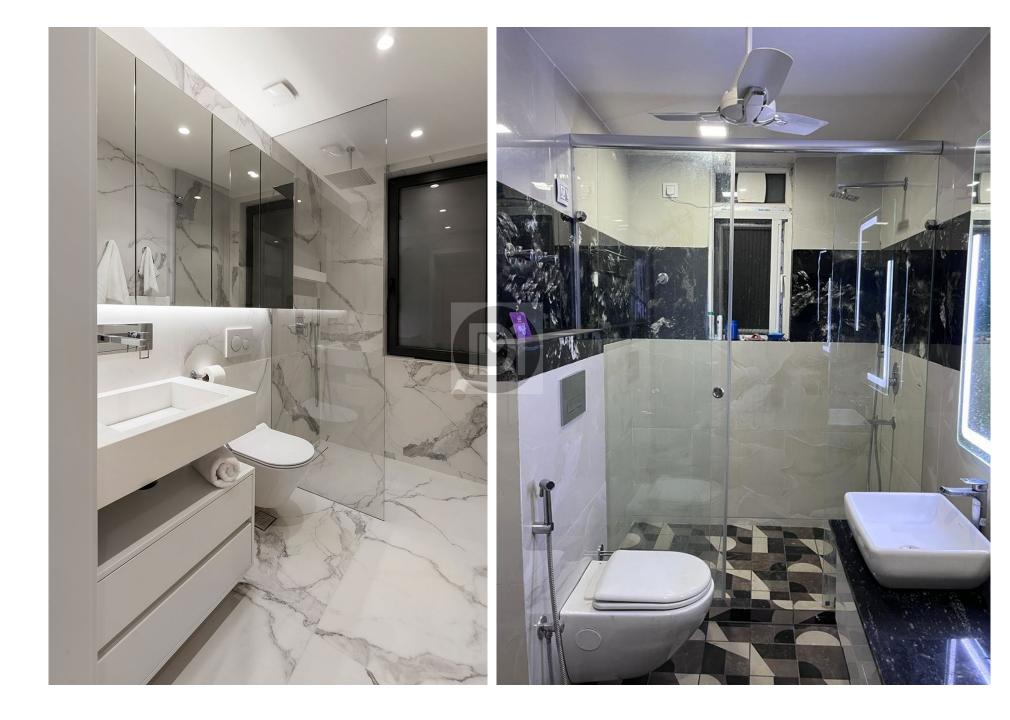

### INTERIOR DESIGN

A good design will make it more focused and efficient. When a space is well-designed, it doesn't just look good. Great design goes beyond decorating and luxury furniture to ensure that everything in the room serves a function.

One of the main benefits of interior design is that it can maximize the amount of available space. However, we also need to mention that design specialists will take comfort into account. Simply put, aesthetics and efficiency are linked to one another.