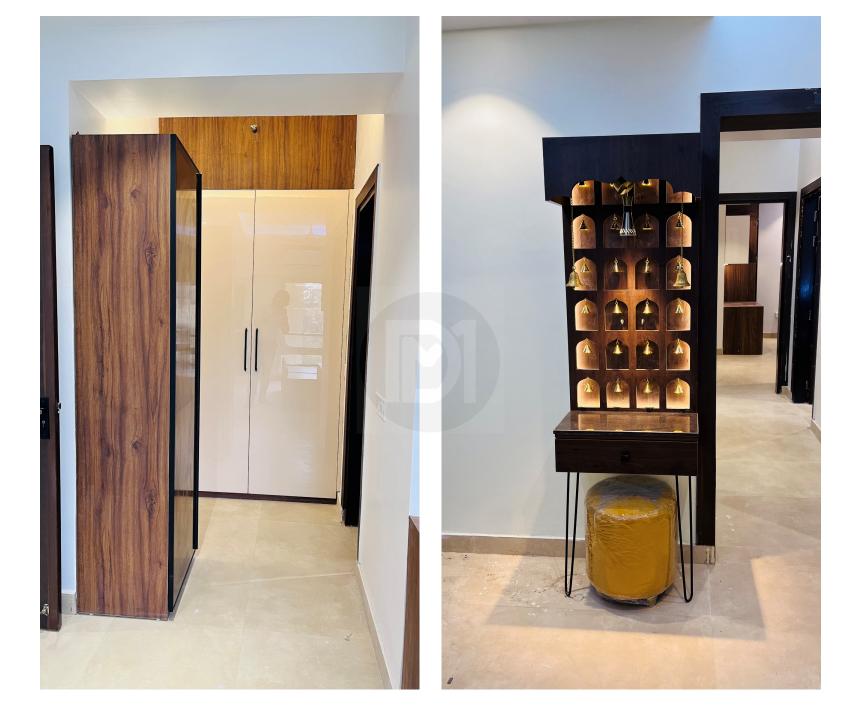

## **FURNITURE**

The furniture has more functional, practical, and visually lighter styles compared to what was obtainable in the previous eras. Modern furniture designs follow a simple hierarchy in their overall makeup. Here, there is an emphasis on form and function before artistic appeal.

#### DECOR

Small pcs of Art effects adds more beauty to your Interior Spaces which refreshes and relaxes your mood.

Modern interior design is significant because of its capacity to produce a functional, comfortable, and aesthetically beautiful living space that represents the tastes and lifestyle of the people who inhabit it.